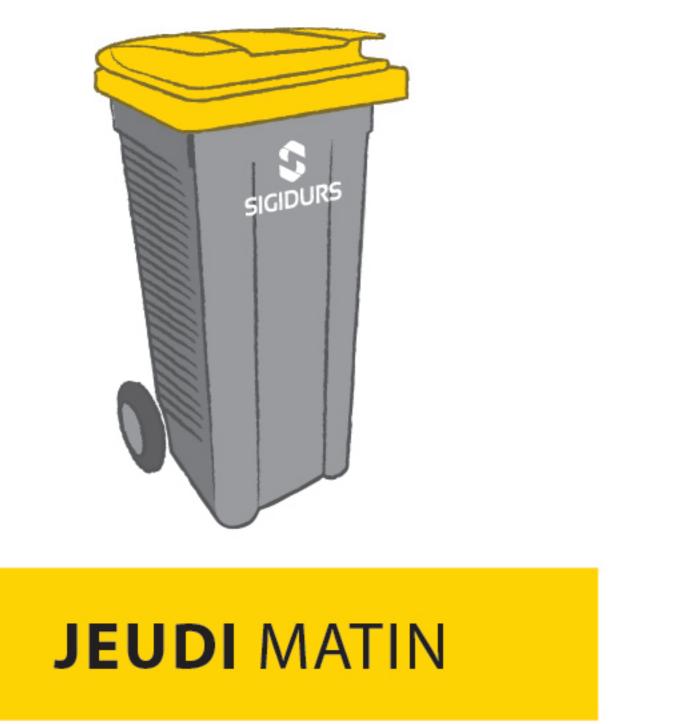

## DÉCHETS VÉGÉTAUX

DE VOS DÉCHETS VÉGÉTAUX ?

EMBALLAGES ET PAPIERS

→ SORTIR LE BAC MERCREDI SOIR.

ORDURES MÉNAGÈRES

JEUDI APRÈS-MIDI

→ SORTIR LE BAC AVANT 12H.

Dans votre déchèterie