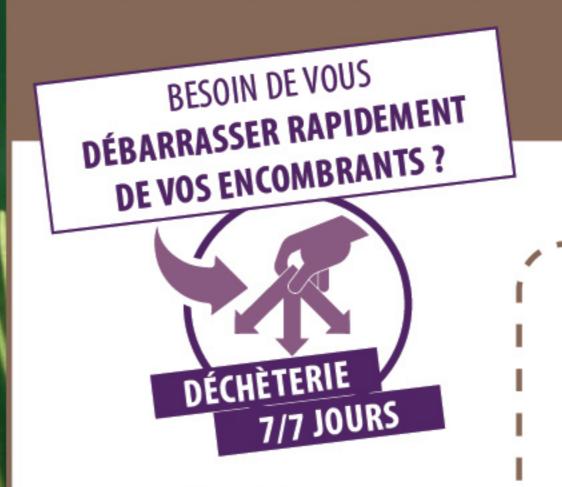

#### ENCOMBRANTS

**AUX DATES SUIVANTES** LUNDI

FÉV. JANV.

COLLECTE DANS LA JOURNÉE ⋺ DÉPOSER VOS ENCOMBRANTS LA VEILLE AU SOIR, SUR LE TROTTOIR, SANS GÊNER LE PASSAGE DES PIÉTONS.

#### LES ENCOMBRANTS

DÉCHETS VOLUMINEUX

NI ÉLECTRIQUES • NI TOXIQUES • NI DANGEREUX

MEUBLES • LITERIE • SANITAIRE • GROS OBJETS EN MÉTAL

obligatoire

CARTE

D'ACCÈS