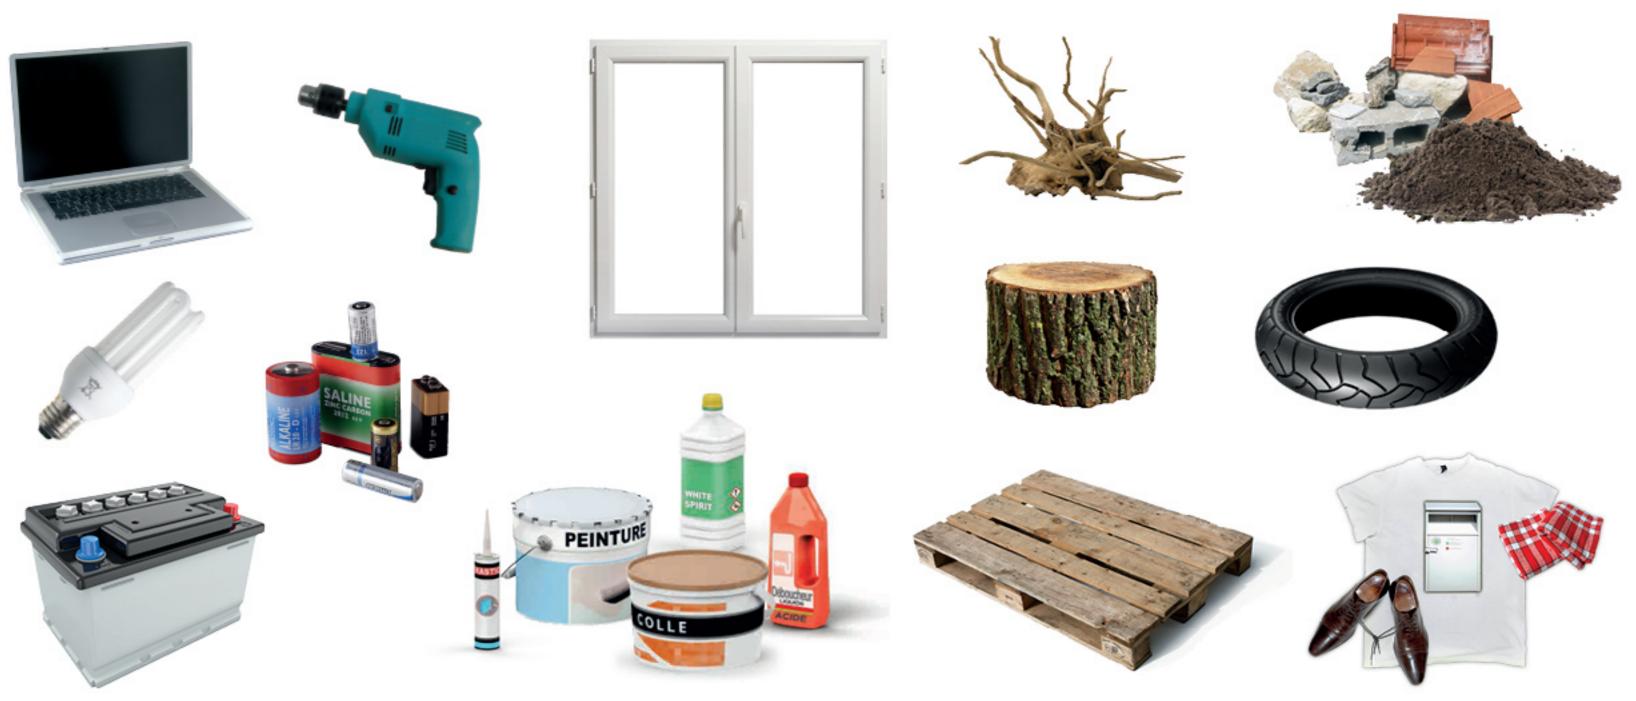

## LES DÉCHÈTERIES **ecosystem**

DÉCHETS ÉLECTRIQUES • PRODUITS TOXIQUES • PILES • BATTERIES • PEINTURES • SOLVANTS • MATÉRIAUX DE CONSTRUCTION • FENÊTRES • VITRES • MIROIRS • PALETTES • PNEUS • SOUCHES • TRONCS • TEXTILES

#### TOUS CES DÉCHETS NE SONT PAS ACCEPTÉS AUX COLLECTES