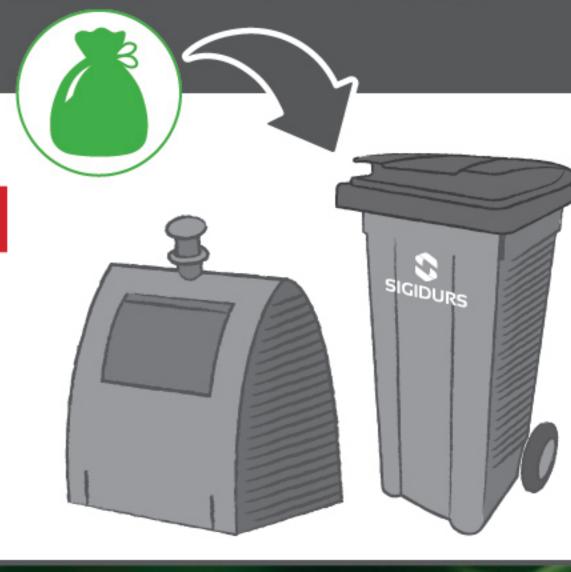

## LES ORDURES MÉNAGÈRES

**DÉCHETS MIS EN SACS** 

NI ÉLECTRIQUES • NI TOXIQUES • NI DANGEREUX **OBJETS • VAISSELLE • RESTES ALIMENTAIRES** 

établissement public

PRÉVENTION | COLLECTE | VALORISATION DES DÉCHETS MÉNAGERS