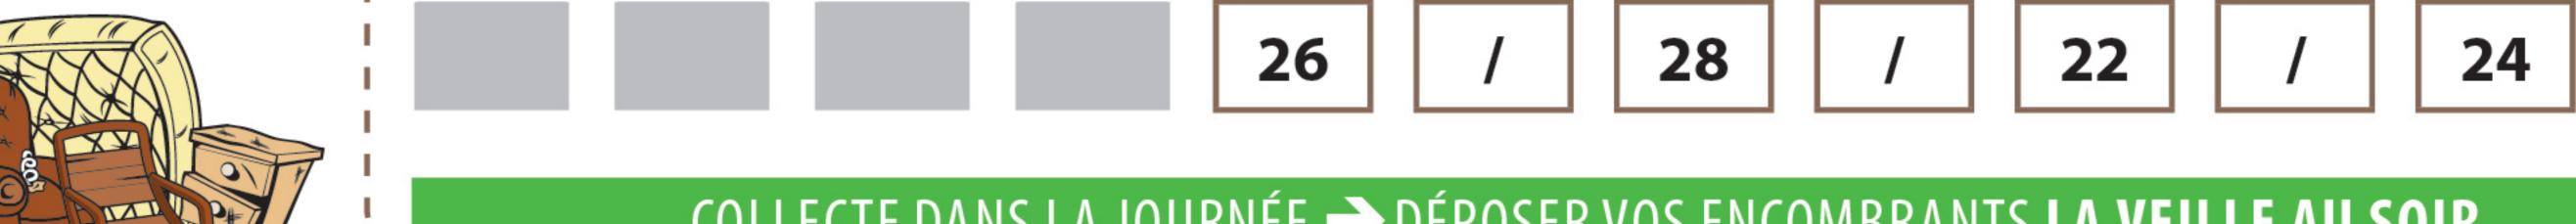

#### ENCOMBRANTS

**AUX DATES SUIVANTES** LUNDI

FÉV. JANV.

COLLECTE DANS LA JOURNÉE ⋺ DÉPOSER VOS ENCOMBRANTS LA VEILLE AU SOIR, SUR LE TROTTOIR, SANS GÊNER LE PASSAGE DES PIÉTONS.

#### LES ENCOMBRANTS

DÉCHETS VOLUMINEUX

NI ÉLECTRIQUES • NI TOXIQUES • NI DANGEREUX

MEUBLES • LITERIE • SANITAIRE • GROS OBJETS EN MÉTAL

obligatoire

CARTE

D'ACCÈS