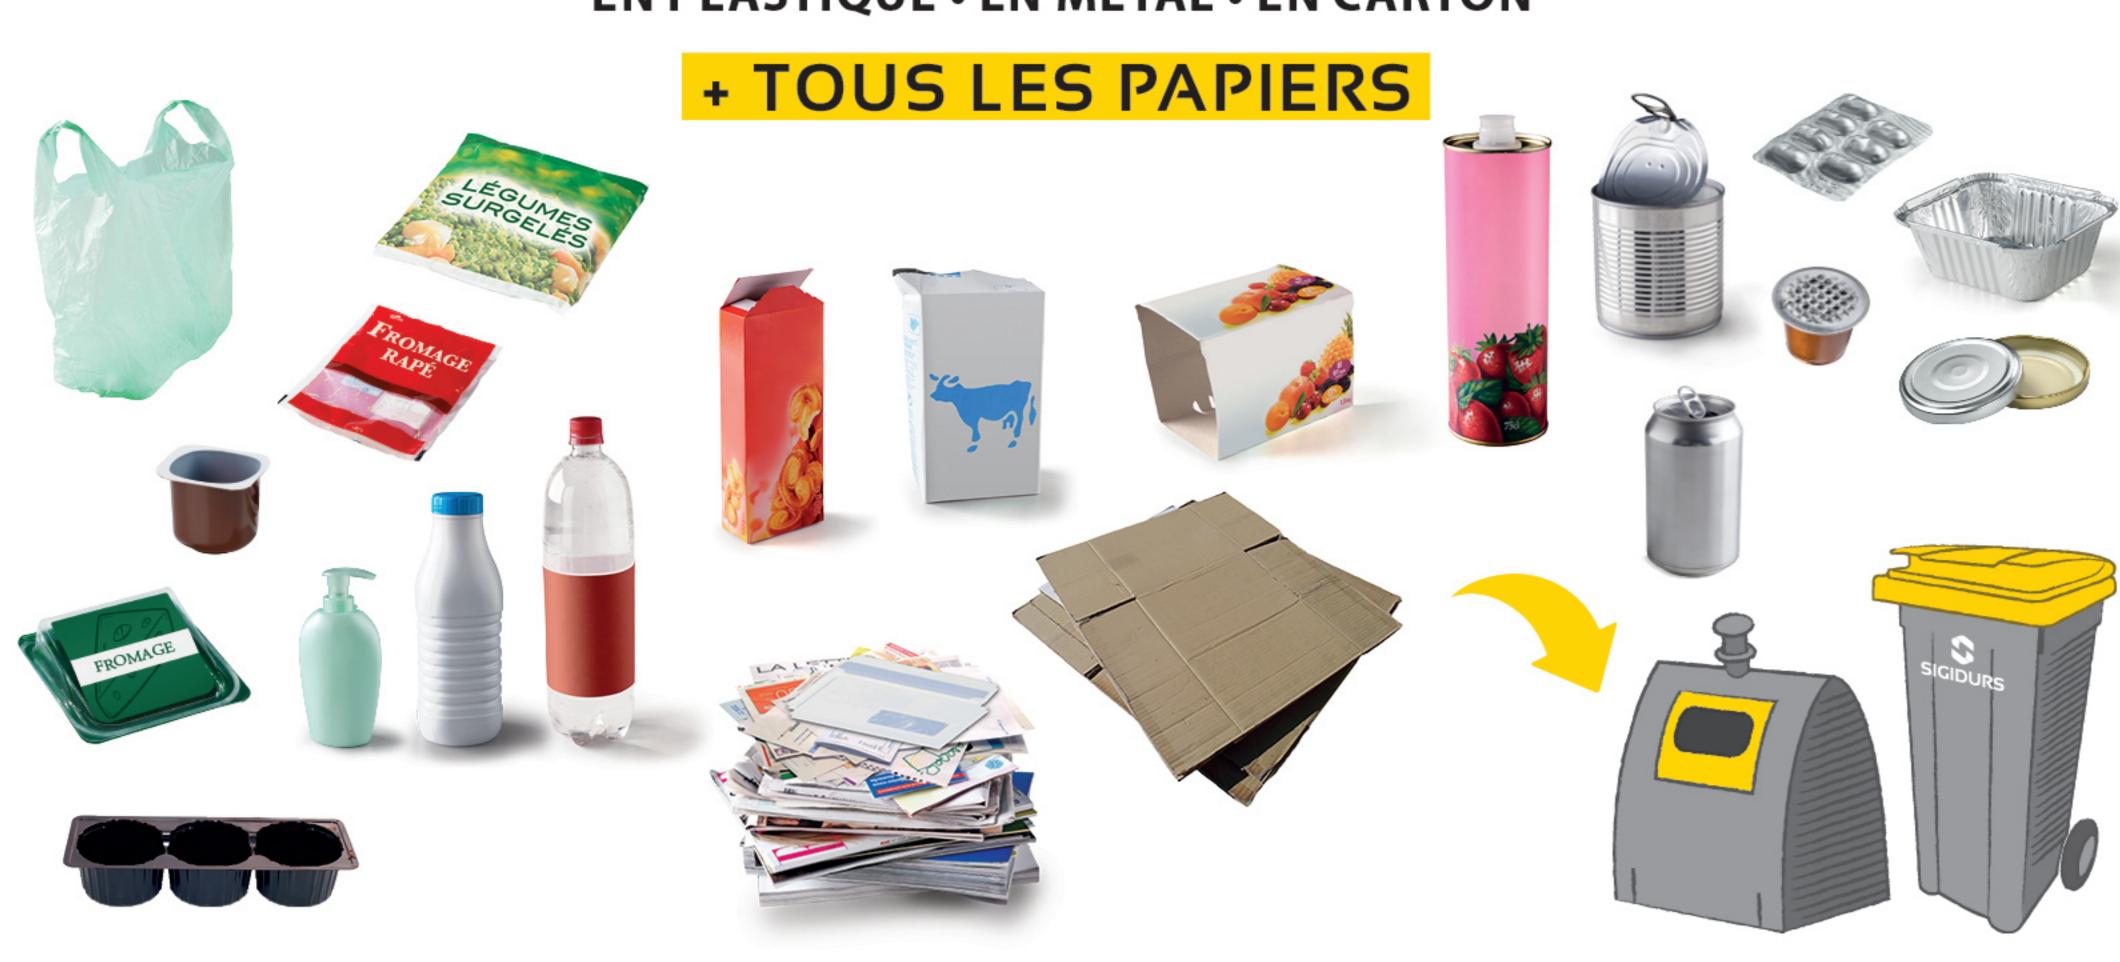

#### TOUS LES EMBALLAGES

EN PLASTIQUE • EN MÉTAL • EN CARTON

VIDEZ SANS LAVER + SÉPAREZ LES ÉLÉMENTS = BIEN RECYCLER