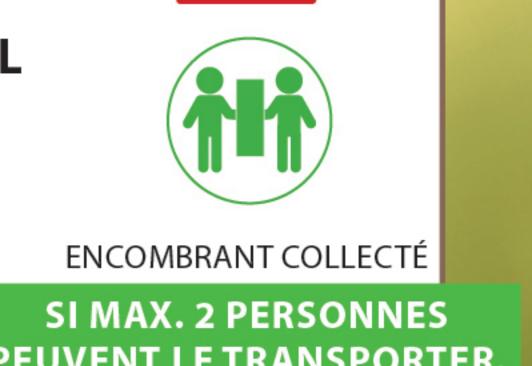

#### ENCOMBRANTS

**AUX DATES SUIVANTES** LUNDI

FÉV. JANV.

COLLECTE DANS LA JOURNÉE ⋺ DÉPOSER VOS ENCOMBRANTS LA VEILLE AU SOIR, SUR LE TROTTOIR, SANS GÊNER LE PASSAGE DES PIÉTONS.

#### LES ENCOMBRANTS

DÉCHETS VOLUMINEUX

NI ÉLECTRIQUES • NI TOXIQUES • NI DANGEREUX

MEUBLES • LITERIE • SANITAIRE • GROS OBJETS EN MÉTAL

obligatoire

CARTE

D'ACCÈS